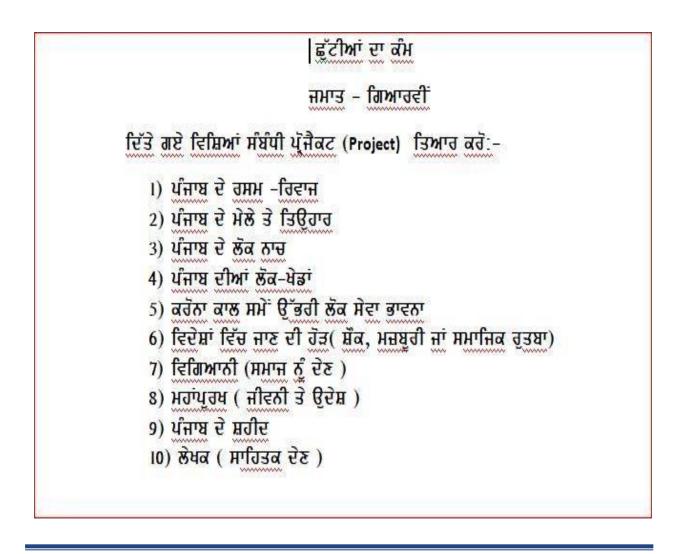

ng Strips





1. MATHS LAB ACTIVITY:

TO WRITE THE SAMPLE SPACE WHEN A DICE IS ROLLED ONCE, TWICE

2. LEARN AND WRITE ALL TRIGNOMETRIC FORMULAS FORM CH – 3



**SEWA** (Social Empowerment through Work Education and Action) an endeavor by **CBSE** is a program that aims to focus on the mental, emotional and social health of a student. It is a mandatory activity under CBSE norms.

TOPIC: COLEUS PLANT CARE / SAVE WATER Do MY SEWA PROJECT On separate assignment sheets INSTRUCTIONS

- First sheet: Project name, CBSE logo, school logo, submitted to, submitted by
- Second sheet: Index
- Third sheet: Acknowledgement
- Fourth sheet: My Sewa Promise Form FOR OTHER SHEETS USE THE LINK GIVEN BELOW: <u>https://youtu.be/cllamQJv6J0</u>





## NOTE: Do the project on the topic assigned by the teacher



# LET US MAKE IT EASIER

IN CASE OF ANY DOUBT OR QUERY KINDLY CONTACT THE FOLLOWING:

| SUBJECT               | NAME OF TEACHER                       | CONTACT NO.                |
|-----------------------|---------------------------------------|----------------------------|
| ENGLISH               | MRS. JASDEEP<br>MRS. RAJSHREE         | 82840-00772<br>99147-74779 |
| ACCOUNTANCY           | MR. SURAJ<br>MR. PAWAN                | 99159-94819<br>75080-04600 |
| BUSINESS STUDIES      | MRS. NUPUR<br>MR. PAWAN               | 95013-66124<br>75080-04600 |
| ECONOMICS             | MR. CHAND<br>MR. BHASKAR              | 97815-28055<br>83602-28804 |
| PHYSICAL<br>EDUCATION | MRS. KIRANJIT KAUR                    | 80549-11448                |
| PAINTING              | MRS. MANPREET KAUR